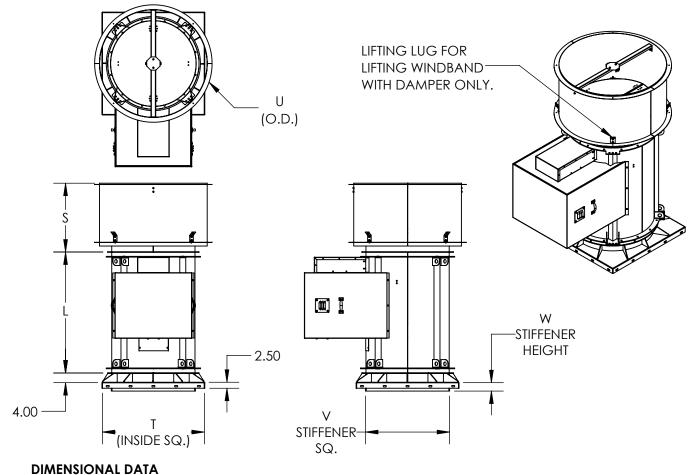

DATE: JOB: PROJECT: COMPANY: TAG:

SALES PERSON: MXI-ARRANGEMENT-9, LEVEL 1, UPBLAST WITH CURB CAP AND/OR DISCHARGE CAP

| SIZE      | L                                                     | S        | T      | U        | v        | w     | DISCH. CAP<br>WEIGHT | CURB CAP<br>WEIGHT | FAN WEIGHT<br>(LESS MOTOR) |  |
|-----------|-------------------------------------------------------|----------|--------|----------|----------|-------|----------------------|--------------------|----------------------------|--|
| 122       | 25 1/8                                                | 20 5/16  | 24 1/2 | 27 1/16  | 18 1/4   | 3 1/2 | 51                   | 89                 | 186                        |  |
| 135       | 27 13/16                                              | 21 1/4   | 26 1/2 | 28 15/16 | 20 1/8   | 3 1/2 | 57                   | 99                 | 218                        |  |
| 150       | 30 7/8                                                | 22 5/16  | 28 1/2 | 31 1/8   | 22 5/16  | 3 1/2 | 62                   | 108                | 249                        |  |
| 165       | 33 15/16                                              | 23 1/16  | 30 1/2 | 32 5/8   | 23 13/16 | 3 1/2 | 67                   | 119                | 280                        |  |
| 182       | 37 7/16                                               | 24 5/16  | 33 1/2 | 35 1/16  | 26 3/16  | 3 1/2 | 83                   | 147                | 362                        |  |
| 200       | 41 3/16                                               | 25 9/16  | 36 1/2 | 38 5/8   | 28 3/4   | 3 1/2 | 94                   | 164                | 449                        |  |
| 222       | 45 11/16                                              | 27 1/16  | 39 1/2 | 41 11/16 | 31 13/16 | 3 1/2 | 105                  | 181                | 587                        |  |
| 245       | 50 7/16                                               | 28 11/16 | 42 1/2 | 48 15/16 | 35 1/16  | 3 1/2 | 124                  | 192                | 714                        |  |
| 270       | 55 9/16                                               | 30 7/16  | 45 1/2 | 52 7/16  | 38 9/16  | 3 1/2 | 137                  | 207                | 856                        |  |
| 300       | 61 3/4                                                | 35 1/2   | 51 1/2 | 56 5/8   | 42 3/4   | 3 1/2 | 190                  | 314                | 1027                       |  |
| 330       | 68                                                    | 37 9/16  | 55 1/2 | 60 7/8   | 47       | 3 1/2 | 249                  | 341                | 1185                       |  |
| 365       | 75 1/8                                                | 40       | 60 1/2 | 65 13/16 | 51 7/8   | 3 1/2 | 238                  | 378                | 1227                       |  |
| 402       | 82 3/4                                                | 42 9/16  | 66 1/2 | 71       | 57 1/8   | 3 1/2 | 270                  | 443                | 1535                       |  |
| 445       | 91 5/8                                                | 48 1/2   | 72 1/2 | 77       | 63 1/4   | 3 1/2 | 336                  | 524                | 1980                       |  |
| 490       | 100 7/8                                               | 51 5/8   | 78 1/2 | 83 3/8   | 69 9/16  | 3 1/2 | 385                  | 581                | 2511                       |  |
| 542       | 111 9/16                                              | 55 1/4   | 87     | 90 11/16 | 767/8    | 3 1/2 | 491                  | 690                | 3022                       |  |
| 600       | 123 1/2                                               | 59 1/4   | 95     | 98 13/16 | 85 1/16  | 3 1/2 | 558                  | 770                | 4382                       |  |
| ALL THE D | ALL THE DIMENSIONS ARE INCHES AND WEIGHTS ARE IN LBS. |          |        |          |          |       |                      |                    |                            |  |