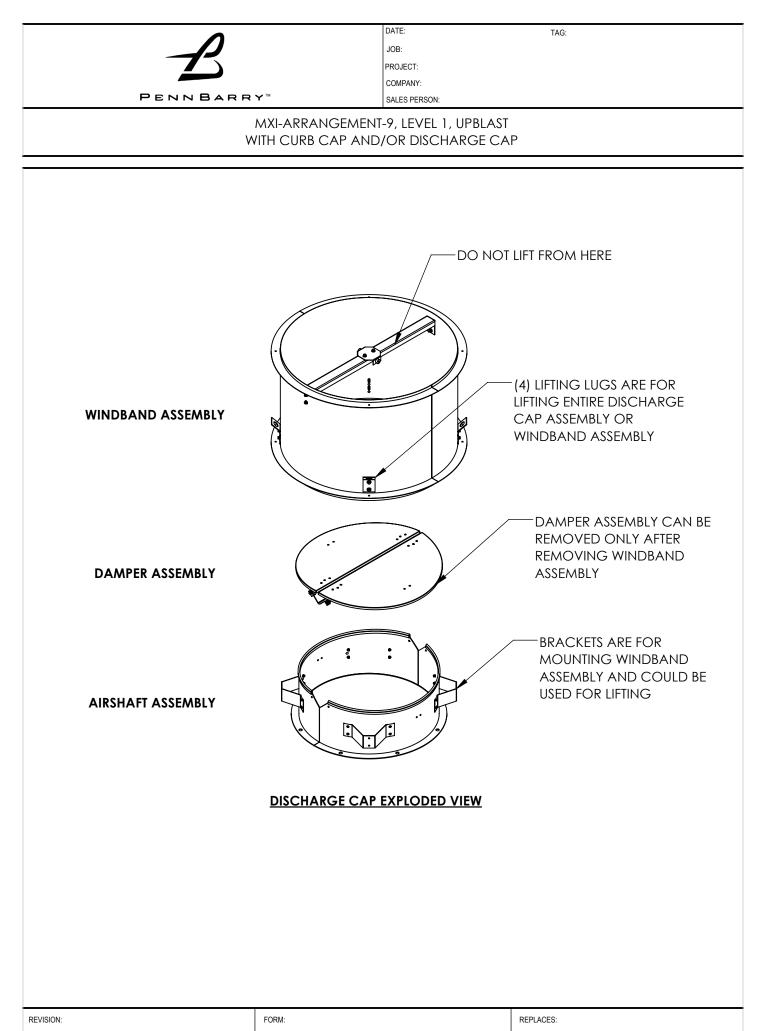

DATE: JOB: PROJECT: COMPANY: TAG:

SALES PERSON: MXI-ARRANGEMENT-9, LEVEL 1, UPBLAST WITH CURB CAP AND/OR DISCHARGE CAP

| SIZE      | L                                                     | S        | T      | U        | v        | w     | DISCH. CAP<br>WEIGHT | CURB CAP<br>WEIGHT | FAN WEIGHT<br>(LESS MOTOR) |  |
|-----------|-------------------------------------------------------|----------|--------|----------|----------|-------|----------------------|--------------------|----------------------------|--|
| 122       | 25 1/8                                                | 20 5/16  | 24 1/2 | 27 1/16  | 18 1/4   | 3 1/2 | 51                   | 89                 | 186                        |  |
| 135       | 27 13/16                                              | 21 1/4   | 26 1/2 | 28 15/16 | 20 1/8   | 3 1/2 | 57                   | 99                 | 218                        |  |
| 150       | 30 7/8                                                | 22 5/16  | 28 1/2 | 31 1/8   | 22 5/16  | 3 1/2 | 62                   | 108                | 249                        |  |
| 165       | 33 15/16                                              | 23 1/16  | 30 1/2 | 32 5/8   | 23 13/16 | 3 1/2 | 67                   | 119                | 280                        |  |
| 182       | 37 7/16                                               | 24 5/16  | 33 1/2 | 35 1/16  | 26 3/16  | 3 1/2 | 83                   | 147                | 362                        |  |
| 200       | 41 3/16                                               | 25 9/16  | 36 1/2 | 38 5/8   | 28 3/4   | 3 1/2 | 94                   | 164                | 449                        |  |
| 222       | 45 11/16                                              | 27 1/16  | 39 1/2 | 41 11/16 | 31 13/16 | 3 1/2 | 105                  | 181                | 587                        |  |
| 245       | 50 7/16                                               | 28 11/16 | 42 1/2 | 48 15/16 | 35 1/16  | 3 1/2 | 124                  | 192                | 714                        |  |
| 270       | 55 9/16                                               | 30 7/16  | 45 1/2 | 52 7/16  | 38 9/16  | 3 1/2 | 137                  | 207                | 856                        |  |
| 300       | 61 3/4                                                | 35 1/2   | 51 1/2 | 56 5/8   | 42 3/4   | 3 1/2 | 190                  | 314                | 1027                       |  |
| 330       | 68                                                    | 37 9/16  | 55 1/2 | 60 7/8   | 47       | 3 1/2 | 249                  | 341                | 1185                       |  |
| 365       | 75 1/8                                                | 40       | 60 1/2 | 65 13/16 | 51 7/8   | 3 1/2 | 238                  | 378                | 1227                       |  |
| 402       | 82 3/4                                                | 42 9/16  | 66 1/2 | 71       | 57 1/8   | 3 1/2 | 270                  | 443                | 1535                       |  |
| 445       | 91 5/8                                                | 48 1/2   | 72 1/2 | 77       | 63 1/4   | 3 1/2 | 336                  | 524                | 1980                       |  |
| 490       | 100 7/8                                               | 51 5/8   | 78 1/2 | 83 3/8   | 69 9/16  | 3 1/2 | 385                  | 581                | 2511                       |  |
| 542       | 111 9/16                                              | 55 1/4   | 87     | 90 11/16 | 767/8    | 3 1/2 | 491                  | 690                | 3022                       |  |
| 600       | 123 1/2                                               | 59 1/4   | 95     | 98 13/16 | 85 1/16  | 3 1/2 | 558                  | 770                | 4382                       |  |
| ALL THE D | ALL THE DIMENSIONS ARE INCHES AND WEIGHTS ARE IN LBS. |          |        |          |          |       |                      |                    |                            |  |